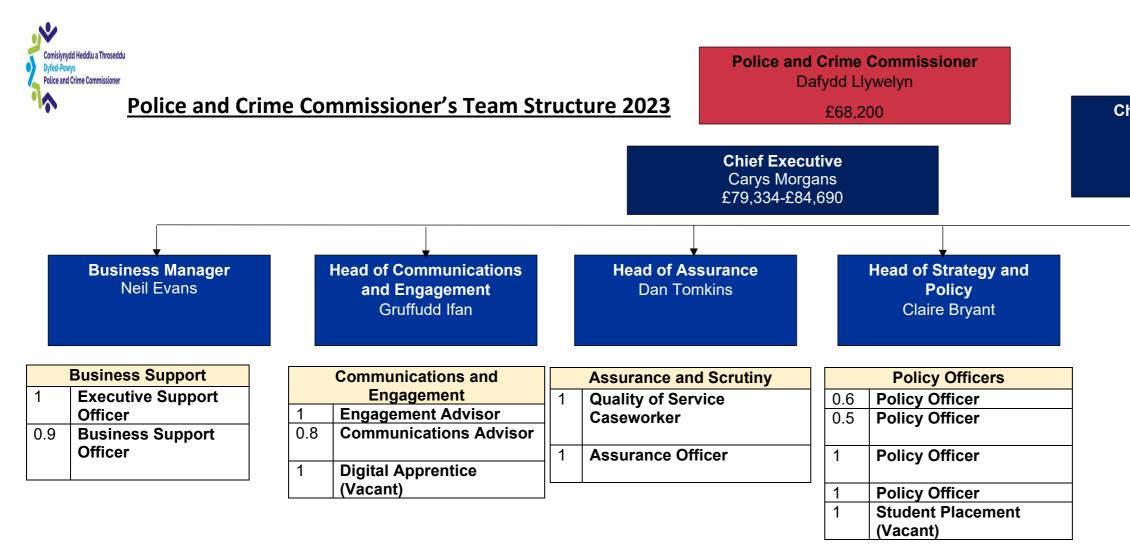

## **Team Demographics – January 2023**

| Total Staff                     | 20 |
|---------------------------------|----|
| Gender Male                     | 3  |
| Gender Female                   | 17 |
| Staff members with a disability | 0  |
| Staff Members from an ethnic    | 0  |
| minority background             |    |

Chief Finance Officer 0.68FTE Beverley Peatling

£79,334-£84,690

Director of Commissioning and Partnerships Alison Perry

| Commissioning and<br>Partnerships |                                           |
|-----------------------------------|-------------------------------------------|
| 0.8                               | Commissioning and<br>Partnerships Officer |
| 1                                 | Partnership and Funding<br>Manager        |