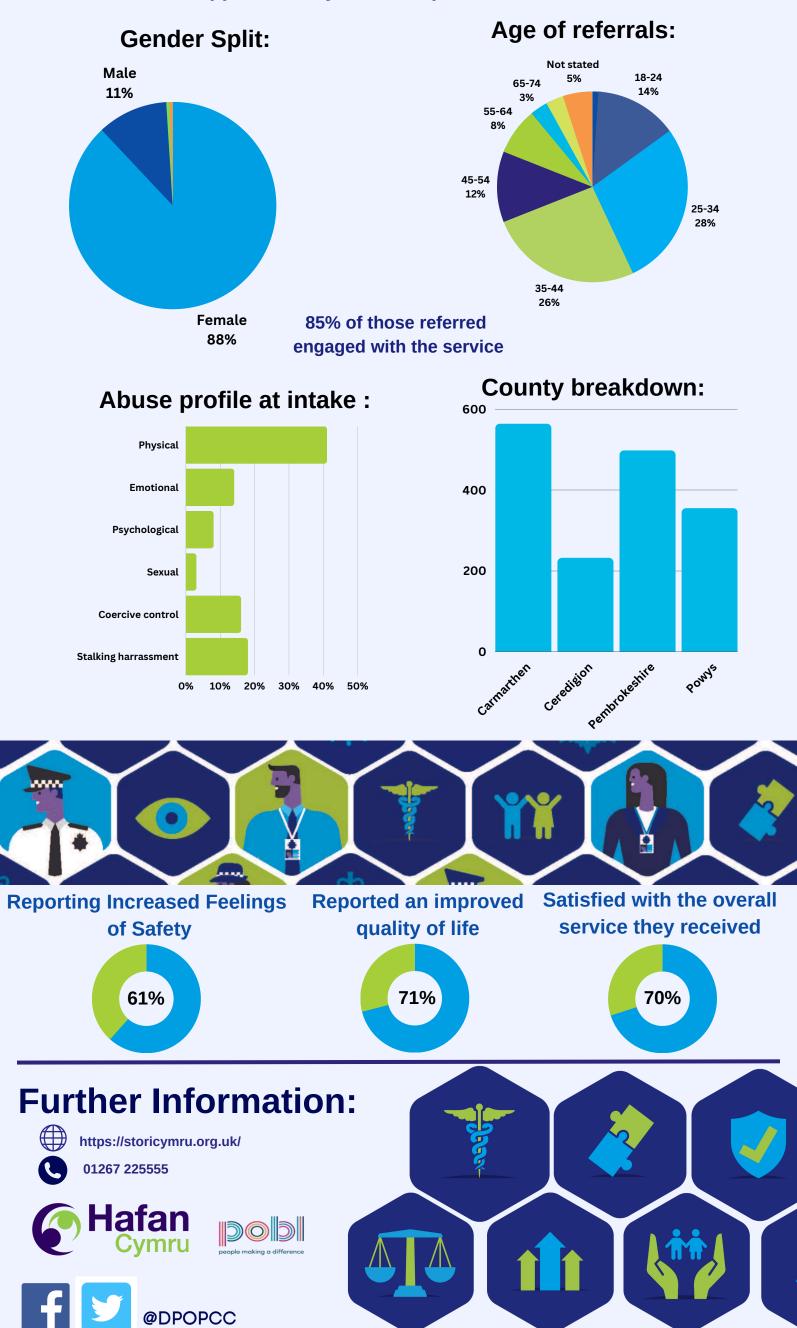

## **STATISTICS**

During 2012/23 Hafan Cymru received 1649 new referrals, this is an increase of approximately 40% compared to 2021/21.